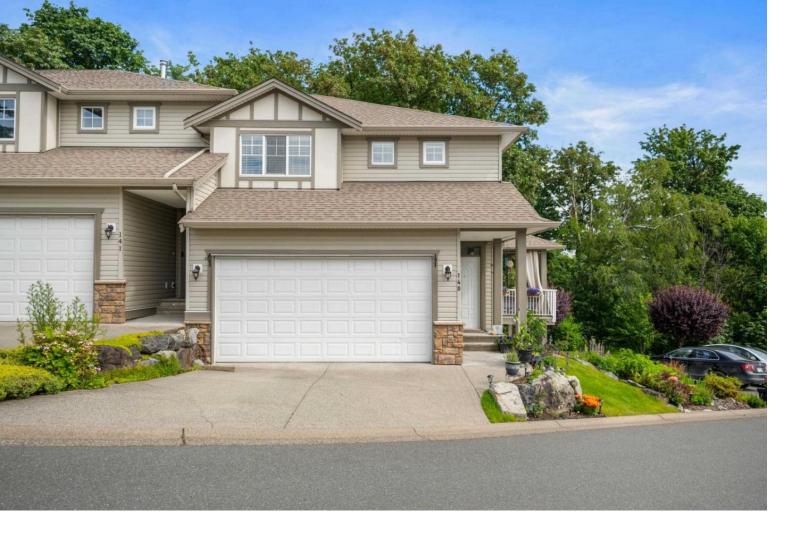

## 8590 SUNRISE Drive 140 Chilliwack British Columbia

\$849,90C

Welcome home! Maple Hills one of Chilliwack's finest with views that are expansive and panoramic of Mountains, Valley and Greenbelt. This 2 story corner with basement home boasts 4 bedrooms and 3.5 bathrooms and over 2400 sq feet with double garage! Your main floor has big foyer, powder room, dining and living room and a beautiful kitchen with island and SS appliances. Bonus Balcony off the living room that has the most incredible Views! Upstairs has 3 bedrooms and 2 washrooms including a huge primary with nice ensuite and walk-in closet. Walk out basement is a huge selling feature, with big family room, bedroom, storage, bathroom and a walkout patio again with amazing views! Built in Vacuum & work bench in garage are a bonus! Close to shops, restaurants & More! MUST SEE! 10/10 (id:6769)