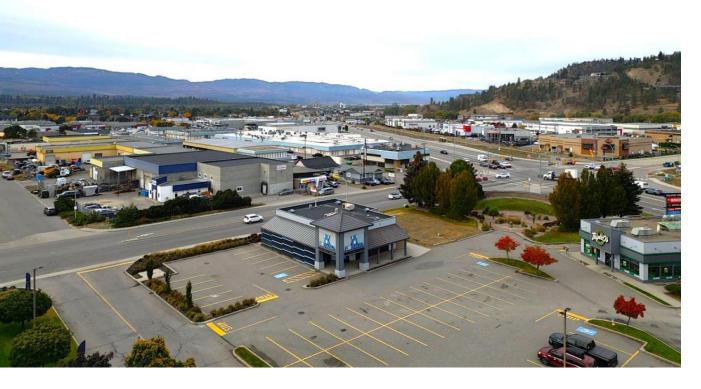

## 948 McCurdy Road 140 Kelowna British Columbia

\$28

Rare opportunity to lease a stand alone retail/commercial building located in McCurdy Corner, home of Landmark Cinemas Grand 10, Freddy's Brew Pub, McCurdy Bowling, Energy Plex, The Brick and much more. This building offers excellent retail exposure from both Hwy 97 and McCurdy Road. The building is approx. 2,533 sf of open concept space, ready for a variety of uses. Building features two potential patio areas, tons of power and a side storage area. The property features ample parking, excellent signage opportunities and a solid tenant mix. Available immediately. Possibility for demising options for suitable tenants. (id:6769)