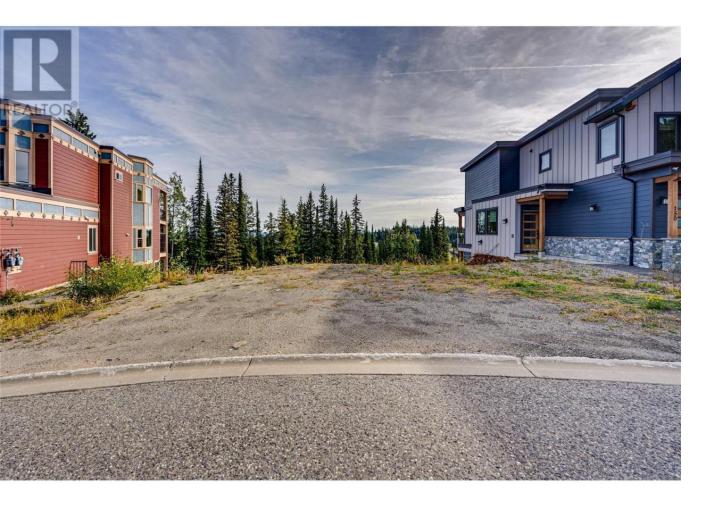

## 140 Arnica Lane Vernon British Columbia

Bare land is EXEMPT from Foreign Buyer Ban. Buy a lot and build your dream home! Located in the heart of Silver Star Mountain Resort, this exceptional southwest-facing lot at Silver Star offers the ultimate ski-in, skiout experience, putting you just steps away from the slopes. Whether you're an avid skier, mountain biker, or simply love the mountain lifestyle, this location has it all. Positioned on the low side of the street this lot has unobstructed views and a level driveway which is rare and very desirable on the mountain. Easy ski access to either the Alpine Meadows or Silver Queen chair to start your day or head directly out on to the Nordic network. This is a fantastic opportunity to own a piece of one of British Columbia's most loved mountain resorts. Alpine Meadows is a strata title subdivision. Water, power, sewer are at the lot line. (id:6769)