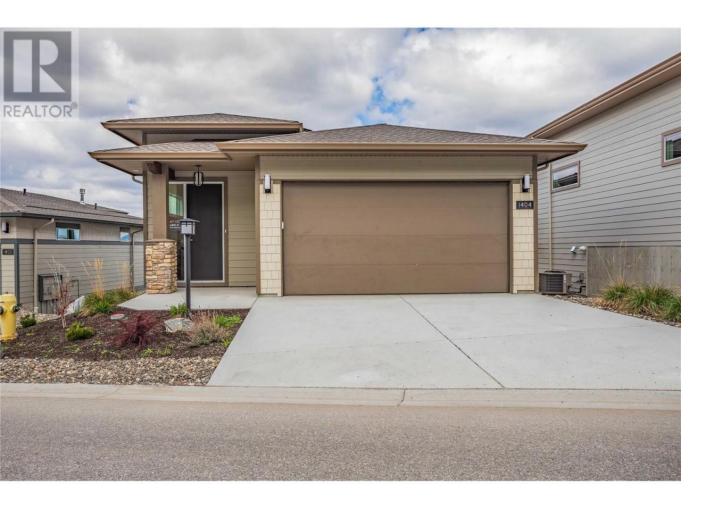

## 1404 Tower Ranch Drive Kelowna British Columbia

\$663,900

Experience luxury living in this newly built Rancher in the Leasehold community of Solstice at Tower Ranch, available for immediate move-in. The Leo II model features two bedrooms, 2.5 bathrooms, and a large flex space in the basement area. Enjoy quartz countertops, upgraded Whirlpool appliances, and a balcony with gas hookup for effortless grilling. Expansive windows offer stunning views of the golf course, mountains, and Okanagan Lake, filling your home with natural light. Just steps from golf and hiking trails, this home allows exclusive land use with monthly payments, making luxury living affordable. Amenities include snow removal, property management, and access to Tower Ranch Golf Club's facilities like a fitness center, party room, and restaurant--all within 10 minutes of the airport and 15 minutes from downtown Kelowna. Experience the ease of a relaxed, low-maintenance lifestyle in a vibrant community! Lease age restriction is 18+ with exceptions MONTHLY LEASE = \$680/month STRATA & OTHER FEES = \$149/month GST IS INCLUDED IN PRICE . Visit the Show Home, 10-5 Mon to Thurs and 11-5 Sat & Sun to learn more (id:6769)