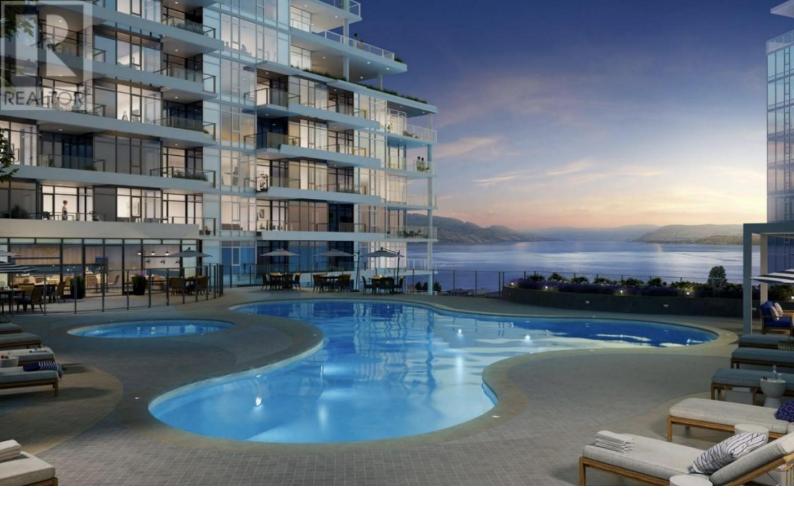

## 550 Truswell Road 1406 Kelowna British Columbia

\$979,900

AQUA 1 at Waterfront Village. This stunning 835 sq.ft. south facing SUB-PENTHOUSE offers 2 bedrooms, two full bathrooms, and a charming patio to soak in endless views of the lake and mountains. With oversized windows, you can enjoy efficient heating & cooling, fiber-optic wiring, quartz countertops, premium stainless-steel appliances, one parking stall and one private bike locker. Enjoy resort-style living with access to the world-class Aqua Boat Club, offering activities across Lake Okanagan for the whole family with priority access to membership opportunities. Aqua is pet-friendly, offering two outdoor pools, a private beach, hot tub, gym, yoga/meditation area, co-workspace, poolside fireside lounge, and more. Anticipated completion in late 2024/early 2025. Truly a once in a lifetime opportunity from renowned developer, Mission Group. GST applicable. (id:6769)