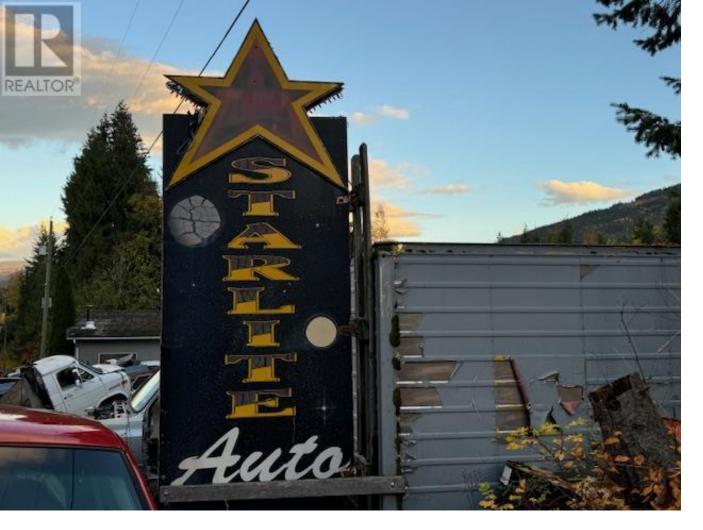

## 1408 London Lane Sorrento British Columbia

3 bedroom 2 bathroom house with well established and popular shop, previously ran auto wrecker under the business name StarLite. Well sought after M-1 zone, on 1.33 acres at the bottom of Notch Hill. A large 40' x 40' Garage / Shop with 18' ceilings and two large 12' x 14' Garage Bay Doors. Comes with an office and bathroom. Vehicle hoist, various tools and an abundance of wreckage and part. As is where is. (id:6769)