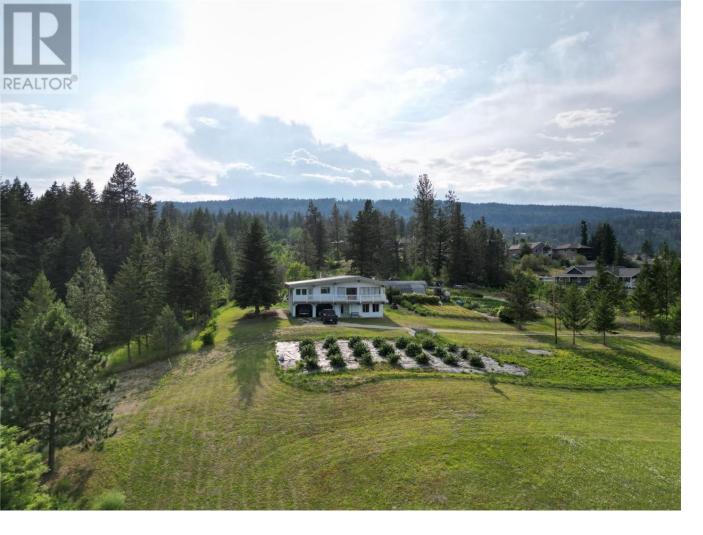

## 141 Francis Drive Enderby British Columbia

\$2,500,000

Tremendous Development potential in this 6.11 acres of gently sloping hillside with amazing valley views! Currently zoned CR but in the Knoll Development area which could allow for up to 80 units per hectare of Row Housing, Multiple Family Dwellings, Adult Retirement Housing or Seniors Housing. Currently has a 4 bed/3 bath approximately 2000 sqft 1988 2 Storey custom home with a 2 car carport in good condition that could be rented out in the near term. (id:6769)