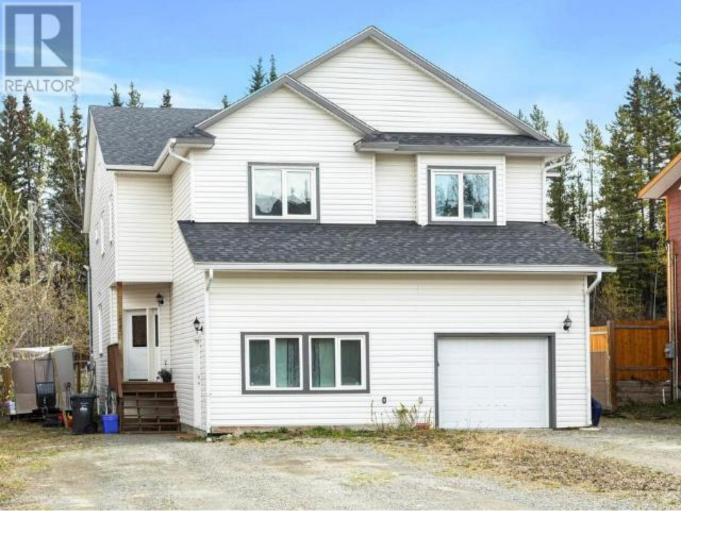

## Whitehorse Yukon

\$639,000

Welcome to 1412A Elm Street - a well-maintained half duplex in the sought-after Porter Creek neighbourhood. Offering over 2,800 sq ft of modern living space, this bright and spacious home is ideal for a large family. The main floor features an open-concept kitchen and living area with access to a fully fenced backyard and deck-perfect for entertaining. With 4 bedrooms, 4 bathrooms, a full basement, and a converted garage providing additional living space, there's room for everyone. Enjoy a fully fenced private yard, RV parking, and space for multiple vehicles. Located in a quiet area just minutes from downtown, and walking distance to schools, trails, and amenities. (id:6769)