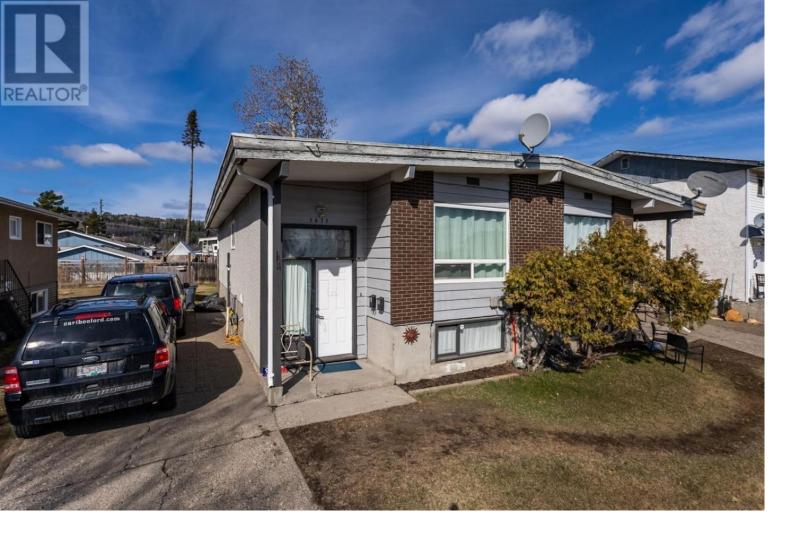

## 1413 NATION Crescent Prince George British Columbia

\$595,000

Turnkey investment property with 4 suites. Each suite has two bedrooms, a kitchen, and spacious living room. (Basement suites are unauthorized). There is a shared laundry on each side. The entire building is rented to one company who houses clients and it's staffed 24 hours per day. This property brings in \$52,800.00 per year and has an 8% cap rate. The tenants are self-sufficient and wish to stay. This is truly a gold mine. (id:6769)