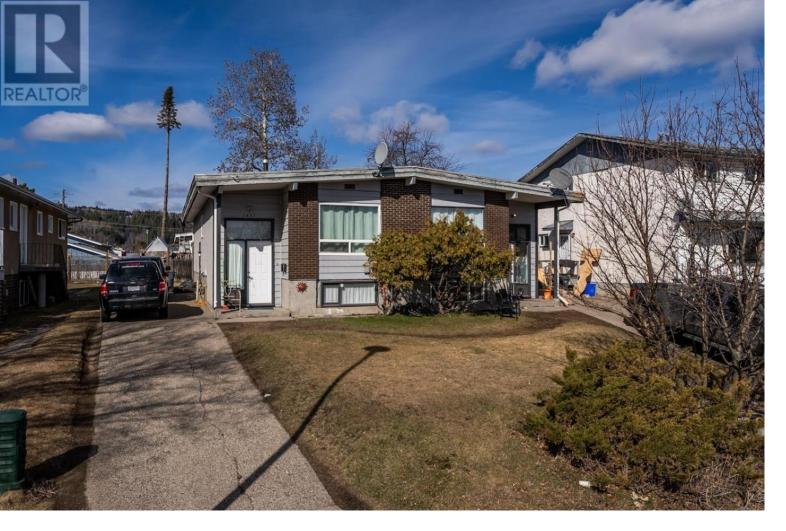

## 1413 NATION Crescent Prince George British Columbia

\$5/5,000

Turn key investment property with 4 suites. Each suite has two bedrooms, a kitchen and spacious living room. (Basement suites are unauthorized). There is a shared laundry on each side. The entire building is rented to one company who houses clients and it's staffed 24 hours per day. This property brings in \$54000.00 per year and has an 8 percent cap rate. The tenants are self sufficient and wish to stay. This is truly a gold mine. (id:6769)