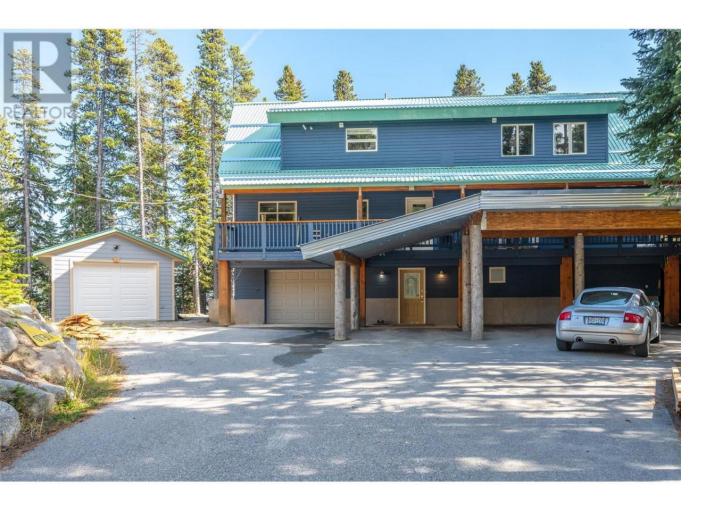

## 1417 Apex Mountain Road Apex Mountain British Columbia

\$999,800

Welcome to Mountain paradise - 1417 Apex Mountain Road. Amazing ski in ski out chalet at Apex Mountain Resort! Surrounded by trees, privately located on walking/skiing trails connecting to main runs. This almost 4000 sq ft retreat was just upgraded with \$350,000.00 renovations. Top 2 floors feature large dining room, living room, games room, 4 bedrooms and 3 bathrooms and has room to comfortably sleep 15 people. Stunning views of ski runs from the top floor balcony and huge wraparound deck with hot tub. Basement contains private one bedroom suite with beds for 6. There are 3 covered parking spots and 2 garages for all your toys and additional storage/ski shed. Resort zoning. Short term rentals allowed. 40 minute drive to Penticton. Must be seen to be appreciated! (id:6769)