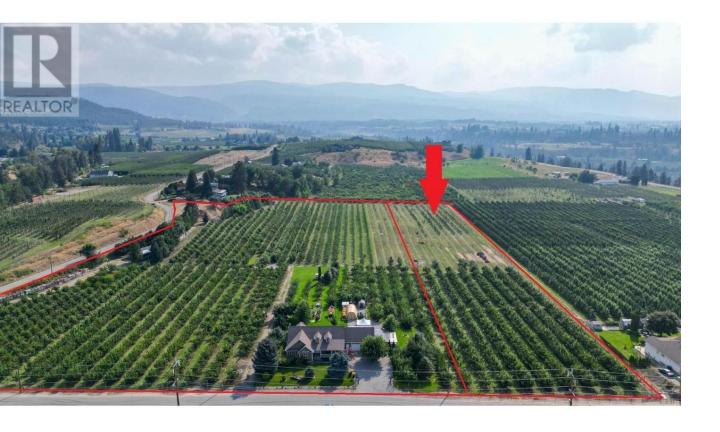

## 1429 Teasdale Road Kelowna British Columbia

\$1,495,000

3.3 acre flat, usable lot in the Belgo area of Kelowna. This agricultural property offers a planted orchard and is the perfect spot to build you estate style home, and potential carriage home! The adjacent 10.14 acre property is also available, independently or in conjunction with this property, making a total of 13.44 acres available with a profitable u-pick operation. The lot has water, power and gas at the road. The Belgo area is well known for its quiet, private feeling but being just a few minutes to all amenities in town. This is a premium building lot in Kelowna! (id:6769)