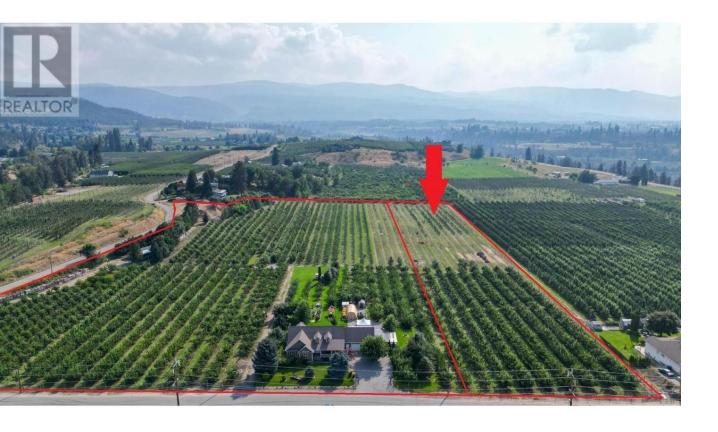

## 1429 Teasdale Road Kelowna British Columbia

\$1,495,000

3.3 acre flat, usable lot in the Belgo area of Kelowna. This agricultural property offers a planted orchard and is the perfect spot to build you estate style home, and potential carriage home! The adjacent 10.14 acre property is also available, independently or in conjunction with this property, making a total of 13.44 acres available with a profitable u-pick operation. The lot has water, power and gas at the road. The Belgo area is well known for its quiet, private feeling but being just a few minutes to all amenities in town. This is a premium building lot in Kelowna! (id:6769)