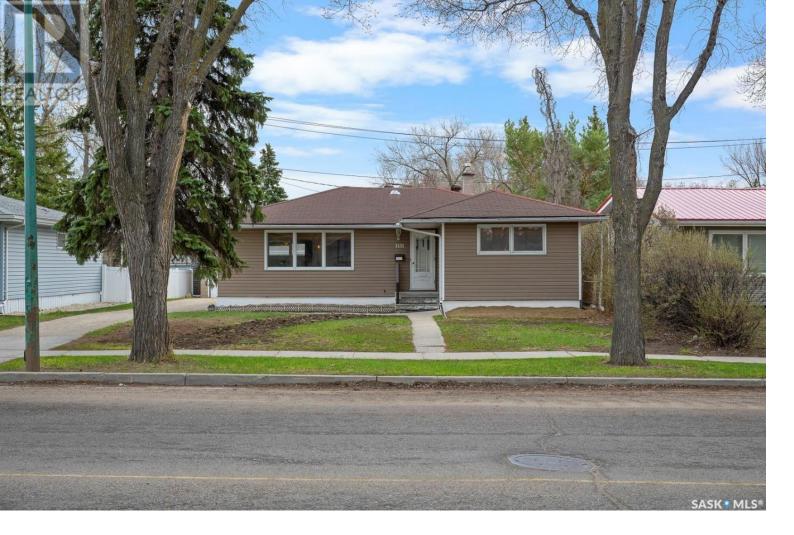

## Regina Saskatchewan

\$339.000

Welcome to this big bungalow in Hillsdale. The spacious main floor living room and connected dining room has new vinyl plank flooring, the kitchen has big window facing the backyard, three nice sized bedrooms and the upgraded main bathroom also have upgraded flooring. new painting for the whole main floor. The basement has separated entrance and is fully finished with three big bedrooms, a den & 3 pc bath. the big double detached garage is insulated, boarded has gas furnace with it(In as-it condition, the seller never used the furnace). Good to live upstairs and rent the basement separately to help the mortgage payment. (id:6769)