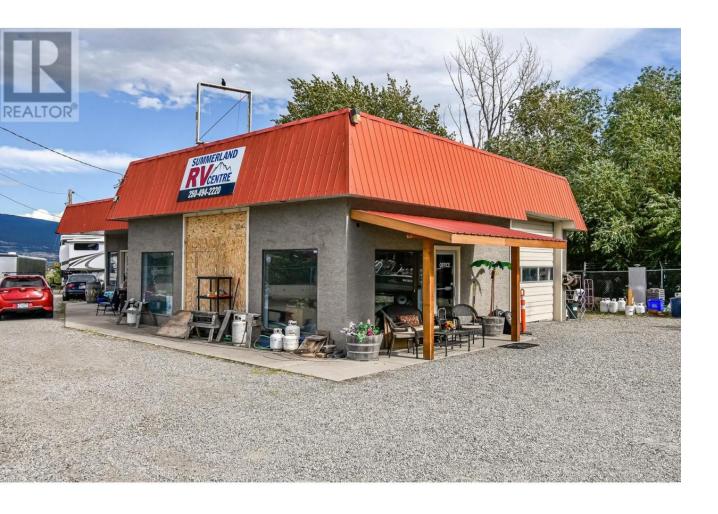

## 14400 97 Highway Summerland British Columbia

\$2,200,000

INVESTOR ALERT!! High profile location next to Petro Canada on Highway 97 in beautiful Summerland. Land and building for sale only. This 1.12 acre/ 48,770 sq. ft. CH zoned parcel has over 365' of frontage and is easily visible from all four lanes of the highway. The CH zoning offers many options including Carwash, Gas Bar, Hotel/ Motel, Eating Drinking Establishment, Convenience Store and much more! Great options for future developments. Please contact LS for more info. (id:6769)