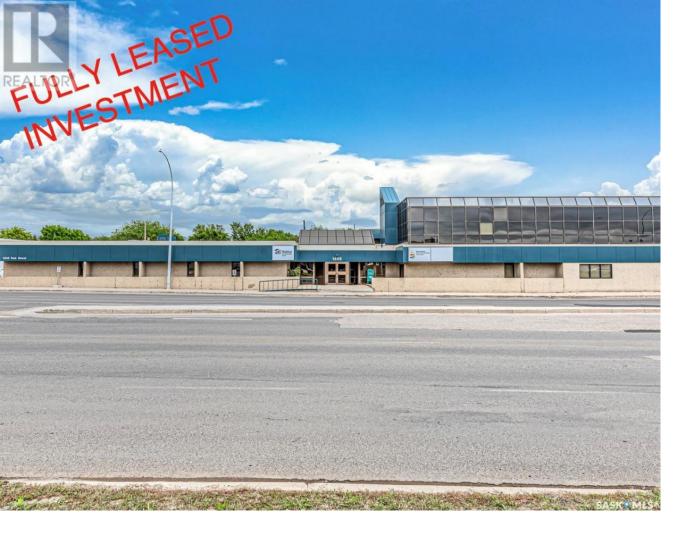

## Regina Saskatchewan

Welcome to 1445 Park Street! This is a rare opportunity to purchase a fully leased multi-tenant office building in East Regina. The property is situated half block from intersection of Dewdney Avenue and Park Street giving you great accessibility and exposure. The total building size is approx. 16,000 Sqft, over 3 split levels, on a large 31,000 Sqft lot that offers 51 parking stalls. Currently there are 4 excellent tenants with various lease terms remaining, one of the Tenant is on a shorter term lease and its space could be available contact agent for more details if you are a buyer looking to occupy one of the spaces. PHASE 1 & 2 ENVIRONMENTAL REPORT AVAILABLE. Southwest roof was redone in 2023 - \$80,000 and north roof is up to date with repairs and servicing as well. (id:6769)