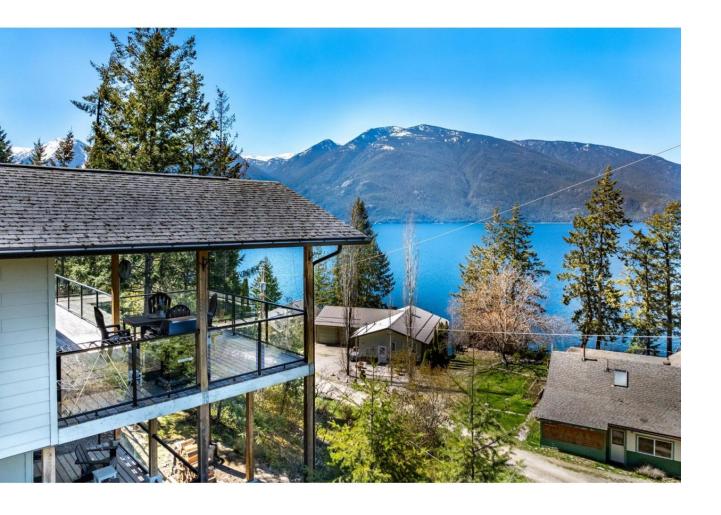

## 14533 SMITH ROAD Gray Creek British Columbia

\$755,000

Stunning 4-bedroom, 3-bath home in the tranquil East Shores Properties community on Kootenay Lake. Enjoy a private beach, boat launch, and breakwater, along with fruit trees and grass game areas. The open concept main floor boasts a fabulous kitchen, wood fireplace, covered deck, and breathtaking lake views. The main floor features 3 bedrooms and 2 baths, while the master suite offers a 5-piece en-suite and walk-in closet. The fully finished walkout basement includes a spacious guest suite with a covered patio. Additional highlights include a 200 amp service, extra large garage with work benches, ample storage, and proximity to trails and cycling. Live the lake life at a fraction of the cost! (id:6769)