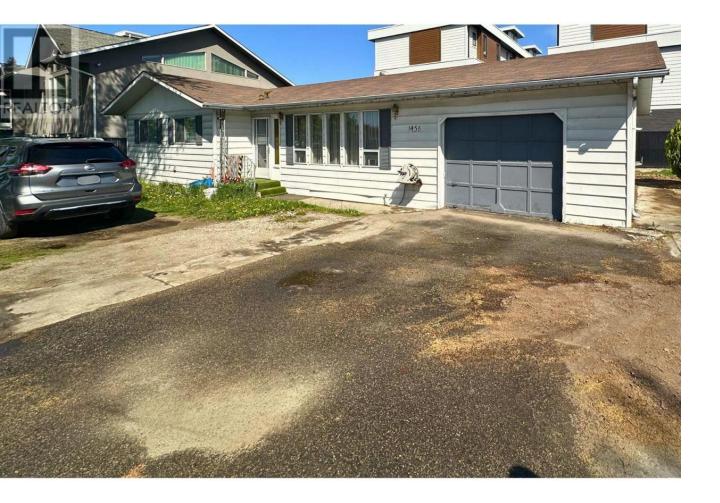

## 1456 Springfield Road Kelowna British Columbia

\$765,000

Unlock the potential of this centrally located property at 1456 Springfield Road -- a great opportunity in one of Kelowna's most connected and high-demand corridors. With UC2 zoning, this lot offers a range of development possibilities, including multi-family, mixed-use, or live/work configurations (up to 6 stories with city approval). Sitting on a flat 6,011 sq ft lot, this 2-bedroom, 2-bath rancher provides a solid foundation for rental income, personal use, or immediate redevelopment. The property is nestled in the heart of Springfield/Spall, walking distance to shopping, schools, parks, and major transit routes -- making it a smart acquisition for any stage of your investment journey. Whether you're a first-time buyer looking for land value, a builder planning your next infill project, or an investor holding for future growth, this is an opportunity to secure a UC2-zoned property in a thriving part of Kelowna. (id:6769)