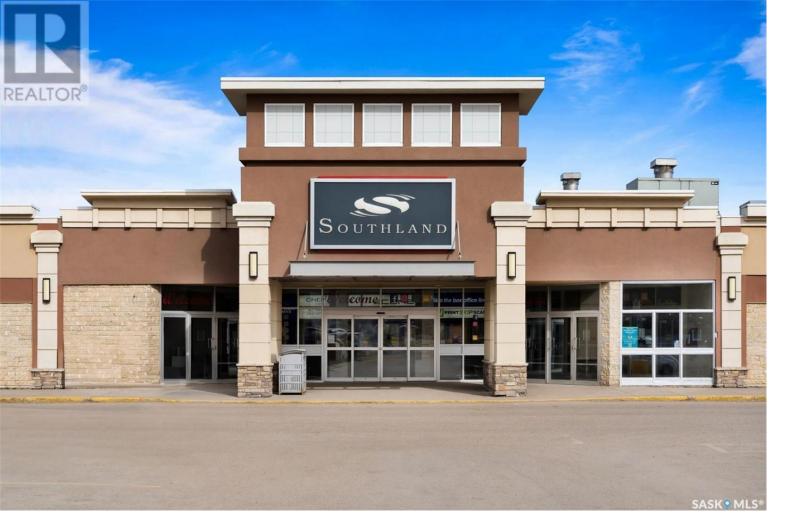

## Regina Saskatchewan

Prime Food Court Space Available in Southland Mall.Welcome to an exceptional opportunity to lease restaurant space in this well-situated unit 146 in Southland Mall. This corner space offers a strategic location with high visibility and foot traffic, making it ideal for a business looking to thrive in a bustling food court environment. Join other national tenants such as Booster Juice, New York Fries, Edo Japan, Taco Time and Orange Julius. This location would be suitable for a successful established or growing business such as a coffee shop, hamburger, pretzel, bubble tea etc. Enjoy the ability to focus on your growing restaurant/ franchise and not the cleaning of utensils and maintenance of a full restaurant. Being in Southland Mall brings you a diverse customer base, brand exposure and access to many amenities. There are opportunities to host events or marketing throughout the mall. Being located in one of Reginas most successful shopping centers offers a professional and safe atmosphere. (id:6769)