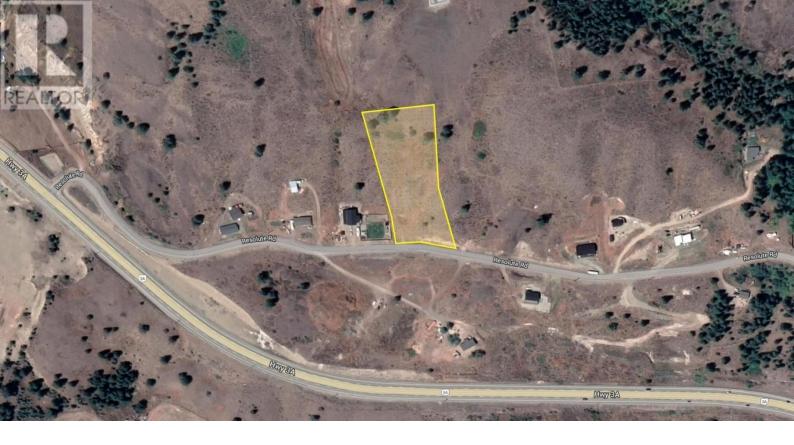

## 146 Resolute Road Kaleden British Columbia

\$199900

Dreaming of building your very own mountain retreat? Don't miss out on this beautiful building lot! 2.5 acre site with unobstructed views of the Marron Valley and Mt. Parker, 15 minutes to Skaha lake, 20 mins Penticton or Keremeos. Great southeastern exposure, paved road, cell service, lot backs onto Crown land. Each lot has been approved for septic. There is a well in place. SH3 zoning allows for a house with secondary suite or short-term rental that could make a great mortgage-helper. (id:6769)