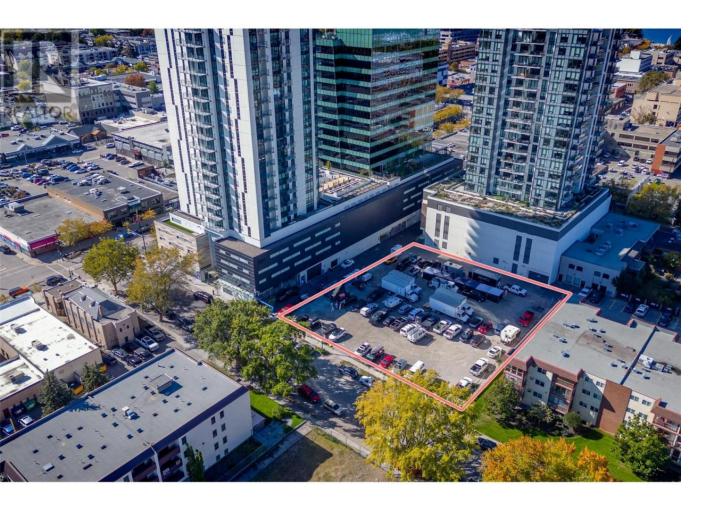

## 1464-1476 Bertram Street Kelowna British Columbia

\$8,490,000

Rare Downtown Kelowna development opportunity! This .6 acre/26,136 sqft tower site is situated in the highly desirable and famous Bernard Ave neighbourhood. Adjacent to the rapidly developing Bertram Block and being only steps to all the trendy shops and dining, this site offers a wide range of development options from high end condos or rentals, or a much downtown hotel. Bring your vision and creative development ideas! Seller may consider residential or commercial trade properties in both BC and Alberta as part of payment. Clean site with Certificate of Compliance and no expensive demolition of hazardous materials. Prior use was downtown parking lot which generated an up to \$250,000 per year income, making this a strong cash flow holding property. Be a part of Canada's fastest growing city! (id:6769)