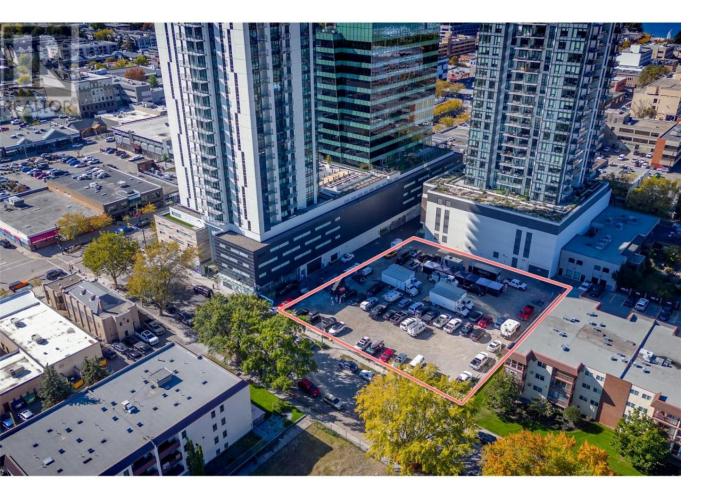

## 1464-1476 Bertram Street Kelowna British Columbia

\$8,490,000

Rare Downtown Kelowna development opportunity! This .6 acre/26,136 sqft tower site is situated in the highly desirable and famous Bernard Ave neighbourhood. Adjacent to the rapidly developing Bertram Block and being only steps to all the trendy shops and dining, this site offers a wide range of development options from high end condos or rentals, or a much downtown hotel. Bring your vision and creative development ideas! Seller may consider residential or commercial trade properties situated in BC, Alberta, SK and the US as part of payment. Clean site with Certificate of Compliance and no expensive demolition of hazardous materials. Potential use downtown 100 stall parking lot, generating up to \$250,000 per year, making this a strong cash flow holding property. Be a part of Canada's fastest growing city! (id:6769)