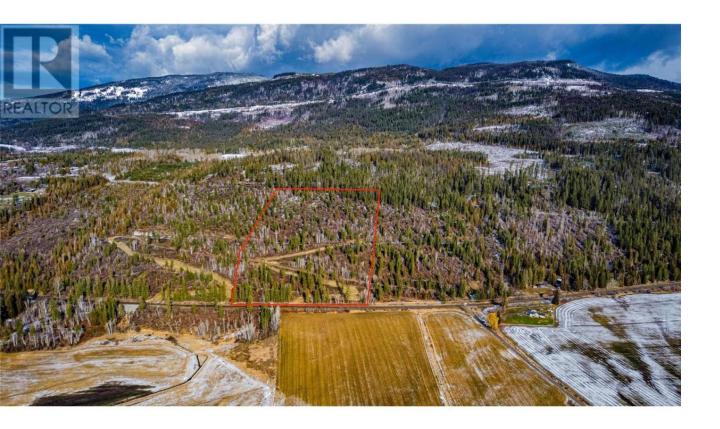

## 1471 Enderby Mabel Lake Road Enderby British Columbia

\$400,000

Are you looking for a dream property with endless possibilities? Look no further than this 17.91 acre parcel in Ashton Creek, a rare piece of paradise backing onto endless miles of crown land with access to the sought after Hunters Range known for some of the best snowmobiling and some of the best off road, winter and summer fun, bring your toys and explore the back country. You can also take advantage of the nearby Mabel Lake Resort, Golf Course & Airpark, Shuswap River & more. The switchback driveway that is partially completed, leads to two potential build sites with stunning views of the valley, mountains, and the Shuswap River, drilled well produces 8 GPM. Generous tree growth gives plenty of privacy while still having ample room to build your dream home and keep the stunning views and enjoy the abundance of wildlife at your doorstep. Situated on the bus route for easy access for families, still In cell service and only a 5min drive to Ashton Creek Store for your convenience. Contact us today to arrange a viewing and see for yourself the beauty and potential of this property. (id:6769)