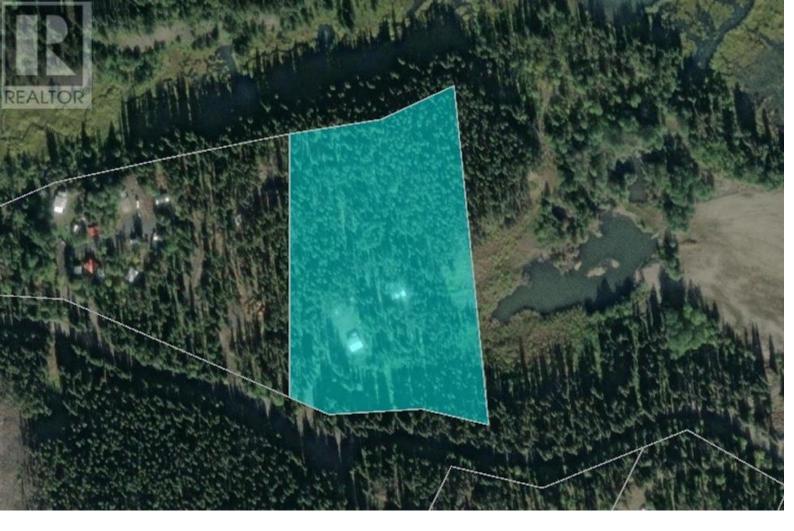

## 14714 OMINECA MINING ACCESS Road Mackenzie British Columbia

\$99,000

Wilderness calls in the Manson Creek area - 2 simple cabins on 5 acres with multiple bunkbeds can sleep up to 12 people. Perfect getaway place to bring your friends and just unplug. Accessible via logging roads about 3 hours North of Fort St James or less if heading West from Mackenzie, the site is also just a few minutes' drive from Wolverine Lake Rec Site. One of the cabins has a lean-to to work on snowmobiles or what have you. Both cabins are wired for a generator and there is also a propane fridge and stove as well as wood heat. (id:6769)