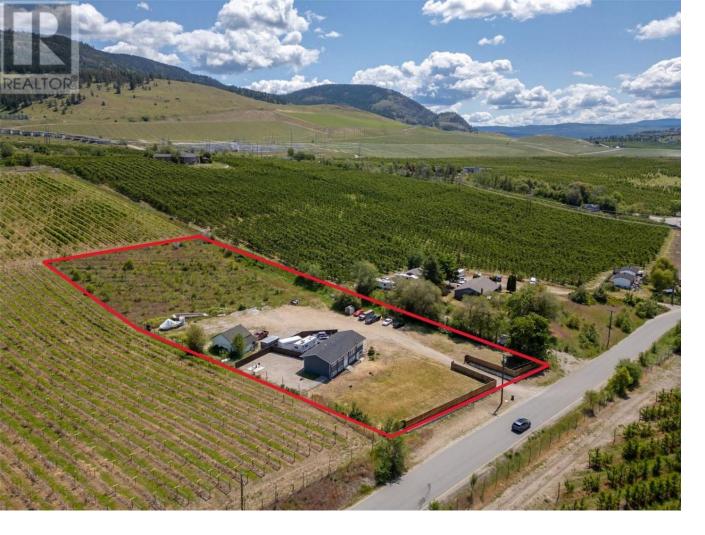

## 1476 Latta Road Kelowna British Columbia

\$980,000

Two acre parcel with over 2400 sq ft of living space in the nicely renovated 5 bed 2 bathroom home. Plenty of space with fantastic views over the valley and city below, plus only minutes to town. Main floor of the home has a new kitchen, bathroom, flooring and fresh paint helping create an open concept perfect for entertaining. The property is mostly flat providing plenty of parking or room to maximize the usage, with a gentle slope on the back half that has been home to a small vineyard in the past. A large outbuilding allows for additional storage for toys or supplies, hot tub plus a summer kitchen in the lower level. Quick possession available, call for additional details. (id:6769)