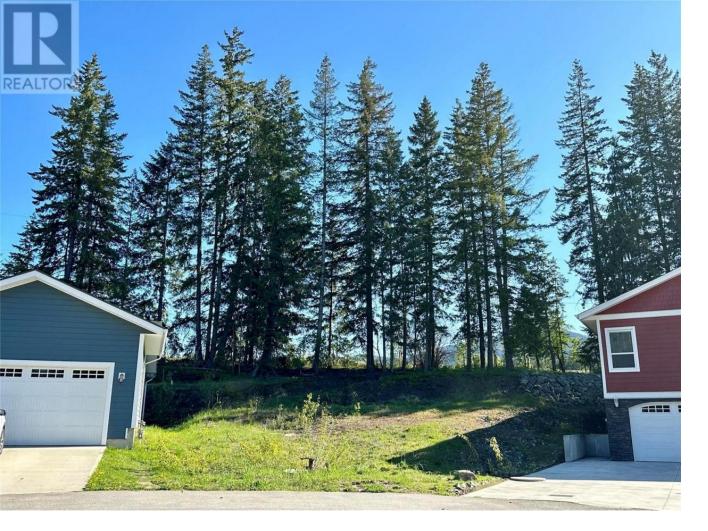

## 481 97B Highway 15 Salmon Arm British Columbia

Carriage Lane is located in a quiet park like setting just minutes to town. This 30 lot modular home neighbourhood offers a great location & peaceful surroundings bordered by agricultural land & RJ Haney Heritage Park. Building guidelines ensure quality, allowing double wide manufactured homes with garage. Full city services and located at the end of a quiet cul-de-sac. Perfect affordable housing option or for the for the retiree or snow birds. This is the last lot available backing on to ALR land offering a quiet, peaceful setting, serene views and great sun exposure. Come have a look! (id:6769)