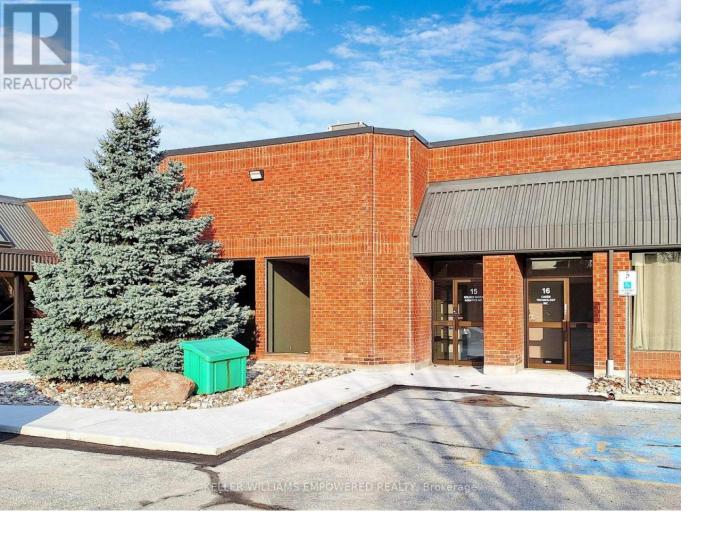

## 80 West Beaver Creek Road 15 Richmond Hill Beaver Creek Business Park Ontario

Welcome to the 3,780 sq. ft. Unit (1,323 sq.ft office + 2,457 sq. ft industrial) in the coveted Beaver Creek business area. Spacious offices with natural light can be found in the office area including an open space work station area, two private offices, and one meeting room with two entrances. Privacy included with separate men and women washrooms. Take a break in the lounge and directly access the Warehouse. Mezzanine overlooks the Industrial area. 60 Amp electrical. 16 ft Clear Height. Public parking available. Optimal access to Hwy 404 and Hwy 407. Close to all amenities! Property management located on site! \*\*\*\* EXTRAS \*\*\*\* Includes 1 Truck Lvl Door 8x10 ft (wxh). Allowed property uses: Office or showroom. Excluded Uses Include: Food Related, Contractors, Manufacturing, Automotive, Personal training (id:6769)