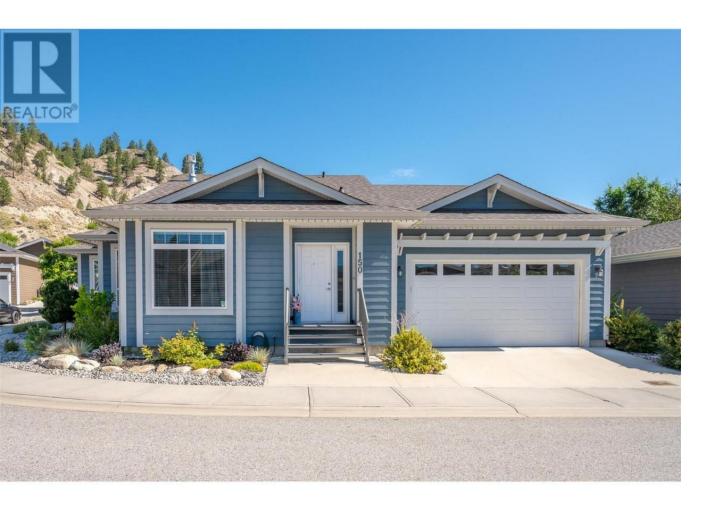

## 1675 Penticton Avenue 150 Penticton British Columbia

\$749,900

This 2 bedroom plus den, 2 bathroom home has an open concept layout perfect for entertaining. The modern kitchen boasts sleek appliances and a large island making meal prep a delight. Retreat to the primary suite, complete with a large ensuite bathroom with a soaker tub and walk in shower. The second bedroom is equally inviting offering comfort and privacy. Relax on the private patio, complete with a retractable awning and when the stars come out, take a dip in the rejuvenating hot tub, a perfect way to end the day. With a double garage, you'll have plenty of room for 2 vehicles and storage. This bare land strata property is in the sought after 'Bridgewater' community where you can enjoy the balance of peaceful living while still being conveniently close to shopping, dining, and recreational activities. (id:6769)