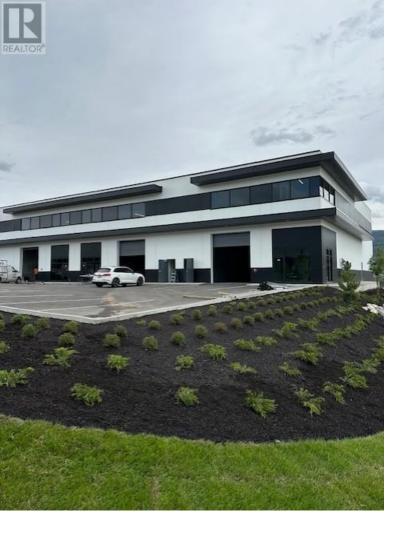

## 2045 Matrix Crescent 150 Kelowna British Columbia

\$18

Brand new warehouse for lease in Kelowna! Over 4,400 sq. ft. of premium space located just off Highway 97, minutes from the airport. Ideal for storage or operations. Don't miss out on this prime location! (id:6769)