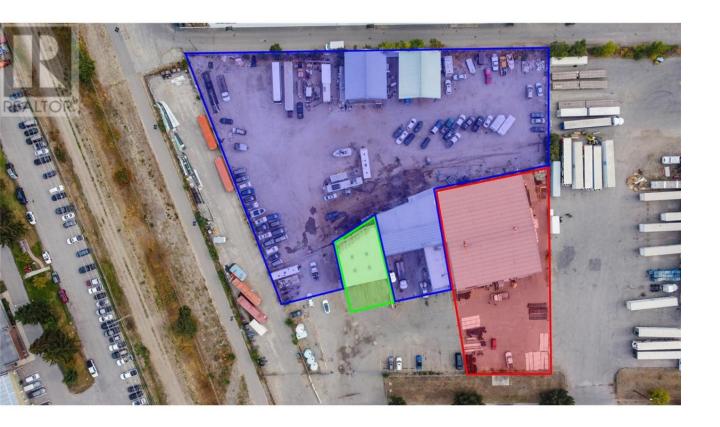

## 1505 Hardy Street Kelowna British Columbia

\$3

Hard to find industrial yard space available in Central Kelowna. Approximately 1.65 acres of flat usable space. Fully enclosed space with security fencing and rolling gate entrance provides secure yard space. Area includes two storage structures with roofs, one walled and the other open. Located just off the Harvey Ave/Highway 97 corridor. Well-established commercial area with neighbouring office, service commercial and light industrial users. POTENTIAL TO ALSO LEASE A 4,800 SF MULTI-BAY INDUSTRIAL UNIT. (id:6769)