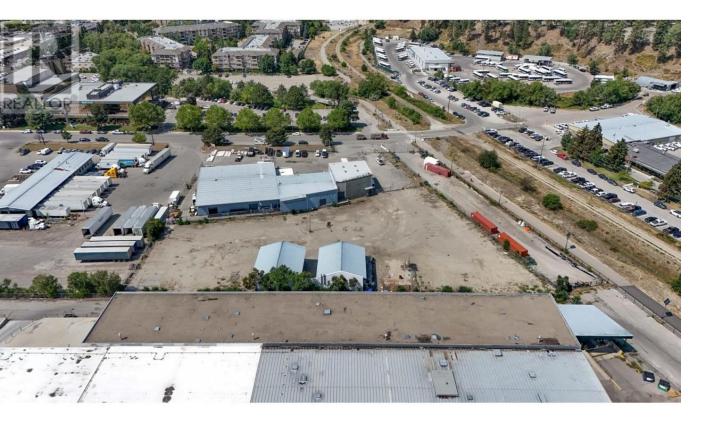

## 1505 Hardy Street Kelowna British Columbia

Hard to find industrial yard space available in Central Kelowna. Approximately 1.33 acres of flat usable space. Fully enclosed space with security fencing and rolling gate entrance provides secure yard space. Area includes two storage structures with roofs, one walled and the other open. Located just off the Harvey Ave/Highway 97 corridor. Well-established commercial area with neighbouring office, service commercial and light industrial users. (id:6769)