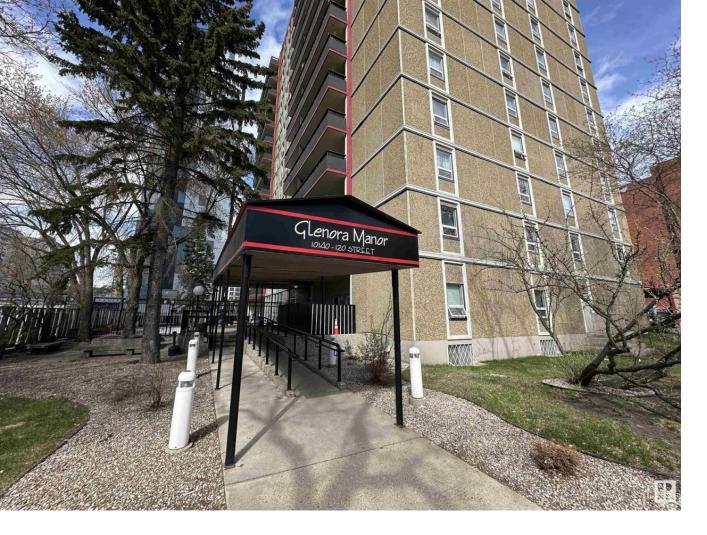

## Edmonton Alberta

\$139,500

Welcome to this charming two-bedroom high-rise corner unit in Wihkwentowin (formerly Oliver) offering over 925 sq.ft. of comfortable living space. Enjoy laminate floors thoughout with ceramic tile in the bathrooms, bright interiors, and a spacious living room opening to a generous balcony with breathtaking city views from the 15th floor. The primary bedroom boasts a convenient 2-piece ensuite while the second bedroom works perfectly for a roommate, guests or a home office. Additional highlights include ample in-suite storage, samefloor laundry, 3 elevators and secure underground parking. Residents benefit from convenient building amenities, including a men's and women's sauna, social/exercise room, and a refreshing OUTDOOR POOL. Ideally located near MacEwan University, River Valley trails, Brewery District, and vibrant 124 Street, this unit offers downtown living at its best. Condo fees thoughtfully include power, heat, water and central air conditioning. (id:6769)