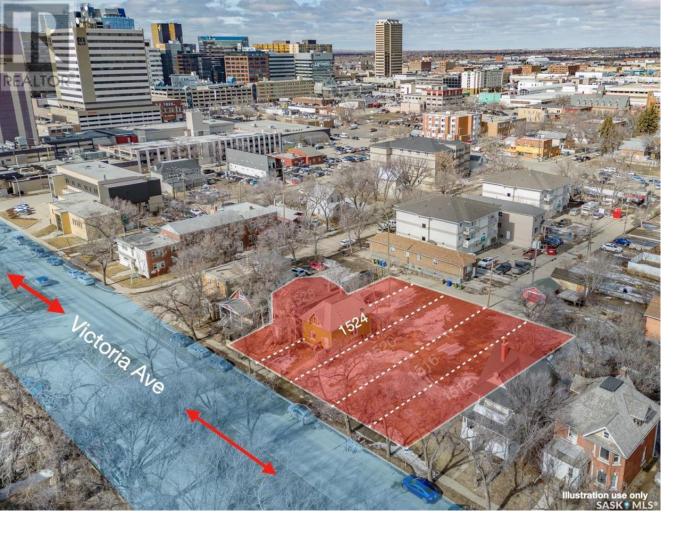

## Regina Saskatchewan

\$199.999

Excellent opportunity for Land Assembly investment, this is 1524 Victoria Ave priced at \$99,999.00, which is one of the 5 properties to be purchased for a total price of \$699,999. Must purchase all 1512-1516-1520-1524-1528 VICTORIA AVENUE. All together for a total frontage of 135 ft on Victoria Avenue. (id:6769)