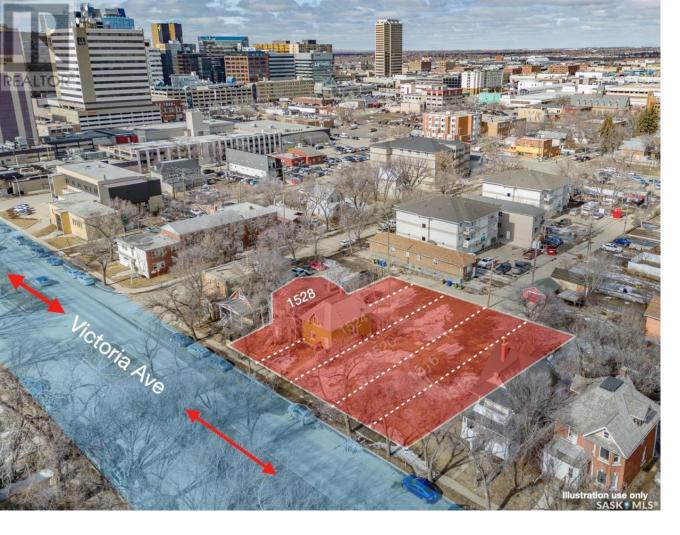

## Regina Saskatchewan

\$199.999

Excellent opportunity for Land Assembly investment, this is 1528 Victoria Ave priced at \$99,999.00, which is one of the 5 properties to be purchased for a total price of \$699,999. Must purchase all 1512-1516-1520-1524-1528 VICTORIA AVENUE. All together for a total frontage of 135 ft on Victoria Avenue. (id:6769)