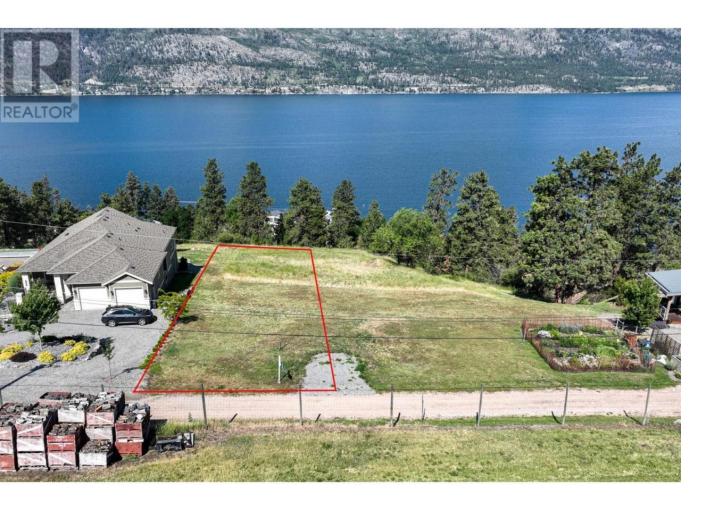

## 153 Maddock Road Lake Country British Columbia

\$799,000

Extraordinary building lot in the heart of Lake Country orchards and vineyards. Ideal for a walkout rancher and down a private dead end road. This a special lot in a special location with higher end homes in the neighborhood with a exclusive feel of privacy bordering orchards and commanding unobstructed lakeviews. Also it is a generous size lot to build on approximately 65 x 504 ft. (id:6769)