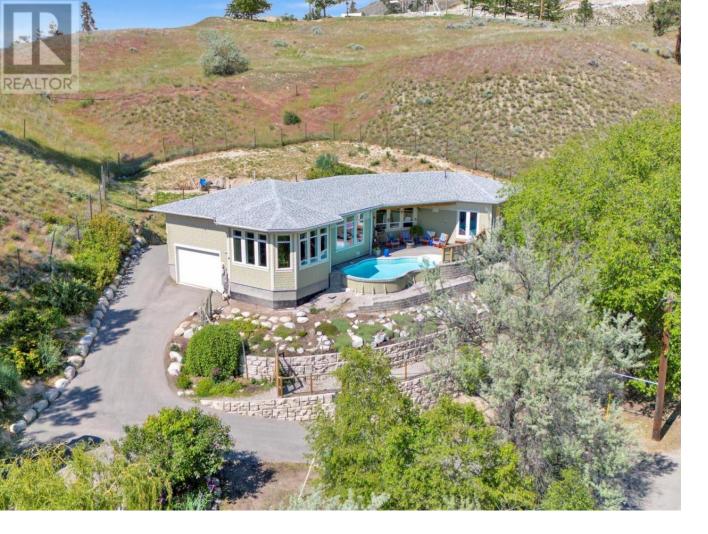

## 153 Smythe Drive Penticton British Columbia

\$1,400,000

Welcome to 153 Smythe Drive — a truly one-of-a-kind property tucked away in a magical, ultra-private setting. This hidden 1-acre gem offers stunning views of Skaha Lake, vineyard-covered hillsides, treetops, and surrounding mountains. Only a handful of homes enjoy this privileged location, perched above a quiet, charming road that leads to world-class climbing and hiking — all within Penticton city limits and without a steep drive into the hills. Thoughtfully built in 2015, the 1,700 sq ft rancher pairs with a 400 sq ft over-height garage featuring a loft and extra storage, ideal for a variety of hobbies and projects. A spacious foyer opens into the great room, where a striking two-tone kitchen with a sit-up bar and custom natural gas fireplace are focal points. Expansive wraparound windows give the feeling of being nestled in the treetops, blending indoor comfort with the beauty of nature. Step directly into your private outdoor living space, where a secluded infinity-style pool is perfectly positioned to frame the natural views. The primary bedroom includes a 3-piece ensuite, large walk-in, and private access to the pool and deck. An additional bedroom, generous dining area, and custom laundry room complete the one-level living. The property is fully fenced, professionally landscaped, and designed for ease of living. Ample parking includes a dedicated RV site plus space for a boat and recreational gear, all secured behind a private gate. (id:6769)