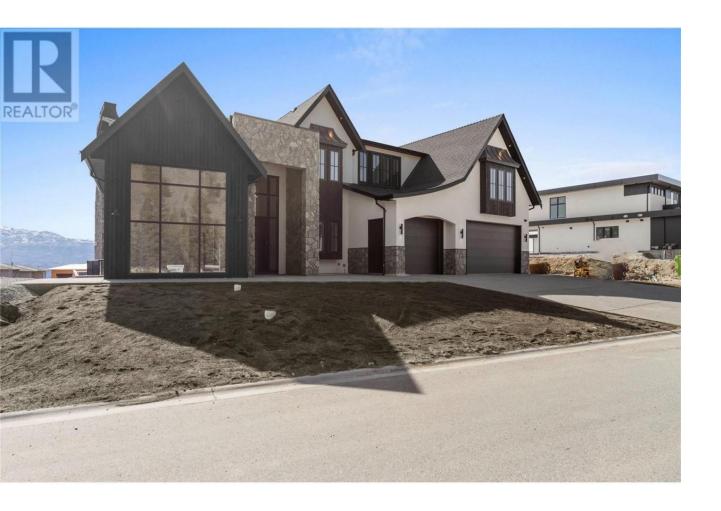

## 1531 Cabernet Way West Kelowna British Columbia

\$3,149,000

1531 Cabernet Way is a luxurious modern farmhouse graced w/ striking Shou Sugi Ban Burnt Wood Exterior Siding & Pangaea Stone accent. This 6700 sqft home, complemented by 1100 sqft of exterior patios, showcases mesmerizing south-facing Okanagan lake views. Enter to a sprawling 3000 sqft open-concept main living space boasting soaring ceilings, an inspiring office w/ a separate entrance, 1.5 baths, an elegant dining room, & a sun-drenched breakfast nook. The chef's kitchen is a culinary dream w/ its double waterfall island, custom wood cabinetry, & a walk-in pantry. Additional highlights include a practical mudroom w/ laundry provision, a flex room, & a triple-car garage. The top level comprises 5 spacious bedrooms, 3 custom bathrooms, a generous laundry room, & a lake-view lounge that is a true design masterpiece. It features a triple-vaulted ceiling & panoramic lake & mountain vistas. The primary bedroom retreat, boasts two walk-in closets and a cozy reading alcove that frames breathtaking lake views. The ensuite is a spa-like oasis, w/ soaker tub, custom-tiled shower w/ invigorating jets, a dual vanity, and captivating lake views for ultimate relaxation. Below, a legal 1-bedroom suite offers versatility to new home owners. Elevate your lifestyle to new heights and live where modern farmhouse elegance harmonizes with timeless style. (id:6769)