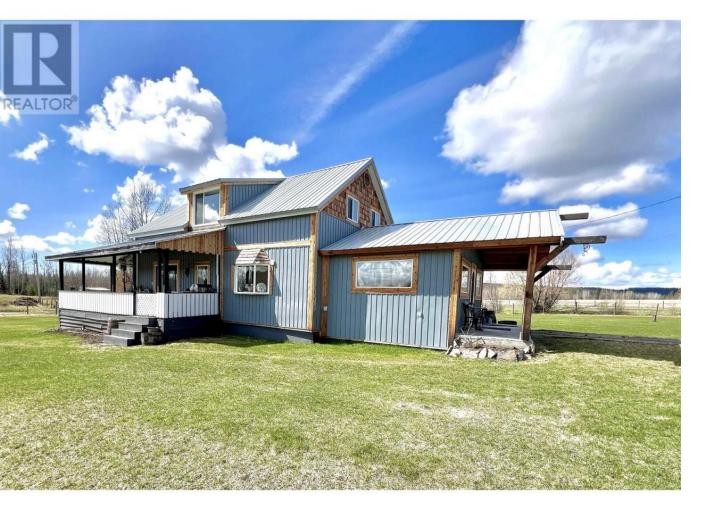

## 15380 OLSON Road Quesnel British Columbia

\$949.900

Peace and tranquility at its finest! 120 quiet, sprawling acre farm with two creeks, surrounding a lovingly restored farmhouse with wrap around covered porch. Approx 80 flat acres hay, 30 timber, currently set up for horses with shelter with catch basin and stand pipes. Home boasts huge mud room, new upstairs windows, new roof, Blaze King wood stove and more. Outside features a 26x16 homesteaders dream kitchen/storage for canning, pickling etc. with fridge, stove, sink, water and huge island! 16x32 greenhouse with wood stove for starting plants before spring plus raised beds and rhubarb, haskap, strawberry and raspberries. 12x16 coop with run. Never run out of room for tools with a 40x60 shop with bays and tons of storage. 24x72 equipment storage w/lean-to and enclosed 14x38 RV parking. Also on Residential see MLS# R2997972. (id:6769)