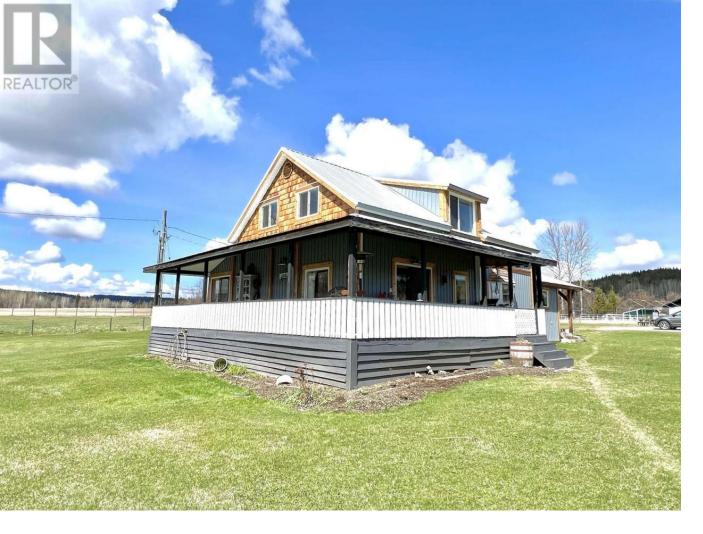

## 15380 OLSON Road Quesnel British Columbia

\$949.900

Peace and tranquility at its finest! 120 quiet, sprawling acre farm with two creeks, surrounding a lovingly restored farmhouse with wrap around covered porch. Approx 80 flat acres hay, 30 timber, currently set up for horses with shelter with catch basin and stand pipes. Home boasts huge mud room, new upstairs windows, new roof, Blaze King wood stove and more. Outside features a 26x16 homesteaders dream kitchen/storage for canning, pickling etc. with fridge, stove, sink, water and huge island! 16x32 greenhouse with wood stove for starting plants before spring plus raised beds and rhubarb, haskap, strawberry and raspberries. 12x16 coop with run. Never run out of room for tools with a 40x60 shop with bays and tons of storage. 24x72 equipment storage w/lean-to and enclosed 14x38 RV parking. (id:6769)