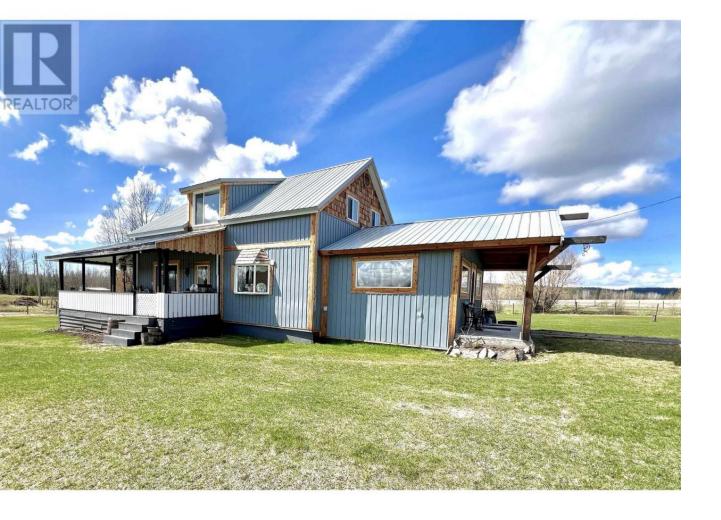

## 15380 OLSON Road Quesnel British Columbia

\$949.900

Peace and tranquility at its finest! 120 quiet, sprawling acre farm with two creeks, surrounding a lovingly restored farmhouse with wrap around covered porch. Approx 80 flat acres hay, 30 timber, currently set up for horses with shelter with catch basin and stand pipes. Home boasts huge mud room, new upstairs windows, new roof, Blaze King wood stove and more. Outside features a 26x16 homesteaders dream kitchen/storage for canning, pickling etc. with fridge, stove, sink, water and huge island! 16x32 greenhouse with wood stove for starting plants before spring plus raised beds and rhubarb, haskap, strawberry and raspberries. 12x16 coop with run. Never run out of room for tools with a 40x60 shop with bays and tons of storage. 24x72 equipment storage w/lean-to and enclosed 14x38 RV parking. (id:6769)