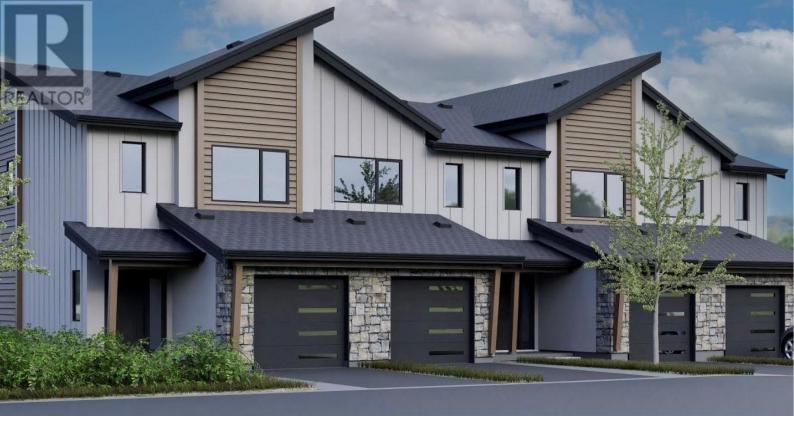

## 3580 Valleyview Drive 155 Kamloops British Columbia

\$644,900

Modern design. This will look amazing with sloped roof lines and neutral warm exterior colour to enhance the look of Orchards Walk. This beautifully designed 4 bedroom, 4 bathroom corner home in Somerset at Orchards Walk offers incredible value and space for the whole family. With a fully finished basement, this home is turn-key and packed with functionality--whether you need extra living space, a home office, or guest suite, it's all here!All appliances and blinds. Enjoy the benefits of a 2-storey layout, landscaped yard, and the added value of a corner lot. Plus, as a homeowner in Orchards Walk, you'll have access to a gorgeous community centre--an exclusive perk for residents. Call now for more info or come visit me at our open house!All measurements apron to be verified by the Buyer. (id:6769)