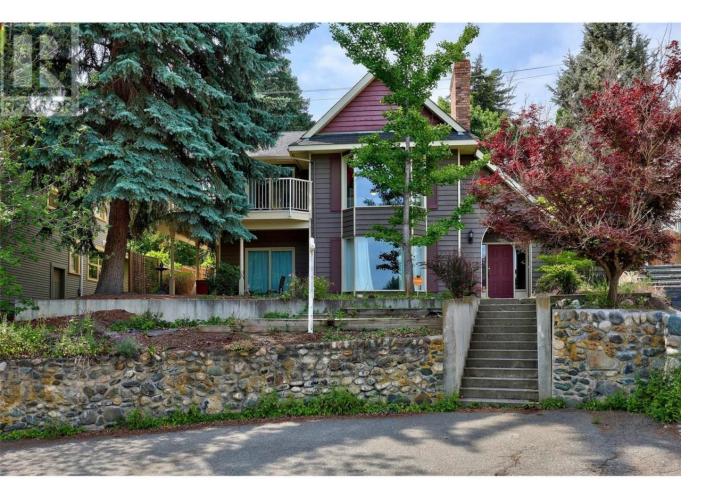

## 155 Connaught Road Kamloops British Columbia

\$988,900

Located on a quiet West End Cul de Sac and also offering rear lane access to your detached 24' x 24' Garage and RV parking, this unique home will appeal to a person(s) looking for a spa like master bedroom, ensuite and a private west end location. The home design offers bright lower living areas for older children or a suite/BNB set up. Please see the walk thru tour to appreciate the layout of the home. Presently with Tenants so please allow at least 24 hours notice for showings. The home has 125 amp electrical service, 2 hot water tanks, high effeciency furnace with A/C. The master bedroom ensuite offers a larger walk in tiled shower, a separate show piece jetted soaker tub, and a another make/up, double vanity, and lavatory area room. (id:6769)