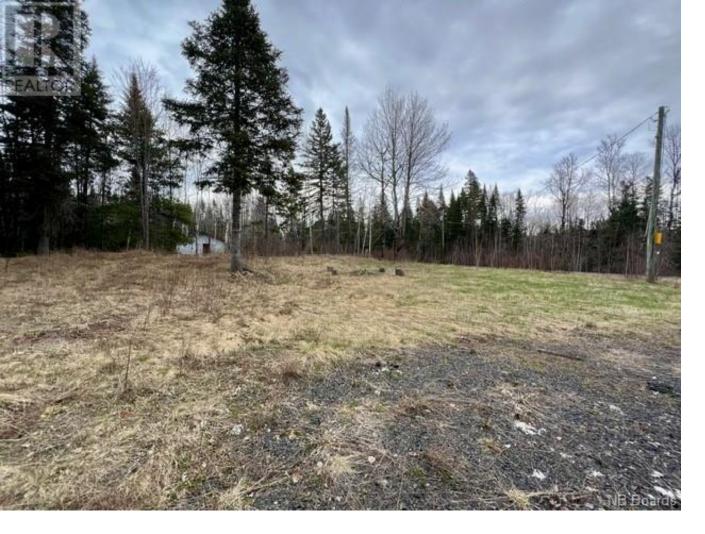

## Salmon River Rd New Brunswick

\$43,900

Located on Salmon River Road just a short distance from the River itself is where you'll find this 2.5 acre package deal consisting of 2 PID's with apprx 450' of road frontage on Rte 116. This rural location provides an affordable opportunity for a new home or Cottage construction with easy access and good privacy. There is a driveway in place as well as hydro for each lot. The sellers have no knowledge of any previous history with the property but previous information indicates that there was a well & septic in 2011. Sellers have no knowledge of age, location or condition. There was a fire on subject property 1557 with remnants still on site and subject property 1561 has a home / cottage on site in irreparable condition. Properties are being sold ""As Is"" and any clean up or removal of anything from either property shall be the responsibility of purchaser. (id:6769)