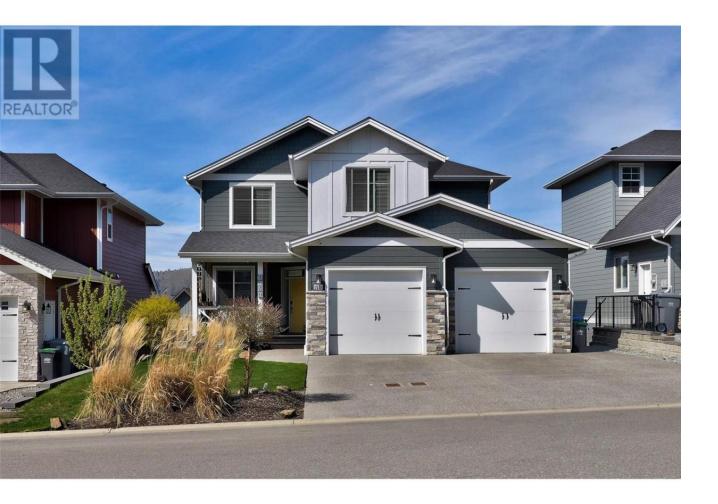

## 1559 EMERALD Drive Kamloops British Columbia

\$1,065,000

This executive two-storey home in Juniper West showcases a sleek, modern design with high-end finishes throughout with a 1 bedroom basement suite as a mortgage helper. Thoughtfully upgraded, the open-concept layout includes striking feature walls and offers 4 bedrooms on the upper level, along with a fully finished basement that includes a separate 1-bedroom in-law suite. A total of 3.5 bathrooms provide ample space for the whole family. Step outside to enjoy a welcoming cedar front patio and a generous 8x21 deck off the dining area--perfect for enjoying morning coffee or soaking up the afternoon sun. The bright Excel kitchen is beautifully appointed with under-cabinet lighting, wood cabinetry, quartz countertops, a central island with bar seating, and a premium appliance package. The living room features custom-built entertainment storage, while wide plank hardwood flooring, 9-foot ceilings, and vaulted accents in the spacious upstairs bedrooms add to the home's refined feel. Juniper West offers quick access to scenic hiking and biking trails--including the renowned Kamloops Bike Ranch--as well as parks with playgrounds, tennis courts, a seasonal basketball/ice rink, and dog parks, offering something for every outdoor enthusiast. (id:6769)