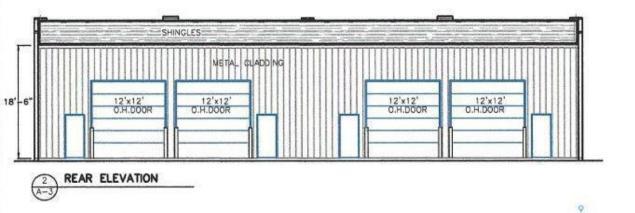

## Regina Saskatchewan

\$14

New warehouse development planned for 1560 Winnipeg St. Great central location, close to downtown with easy access to all areas of the city. The warehouse bays that are available to rent will be either 4050 +/- or 8100 SF +/- depending on Tenant's requirements. This property has excellent exposure on Winnipeg St. with a traffic count of 26,000 vehicles +/-. This 29,227 SF parcel is fully fenced and secure. Landlord is also willing to enter into a land lease for the site or will build to suit. Please call agent for more details. (id:6769)