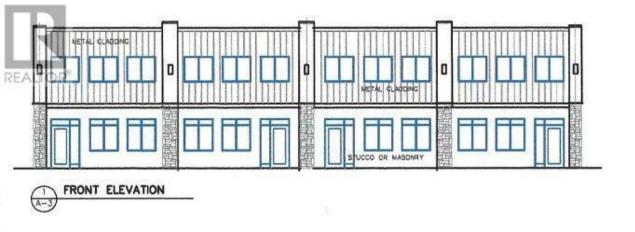

## Regina Saskatchewan

\$14

New warehouse development planned for 1560 Winnipeg St. Great central location, close to downtown with easy access to all areas of the city. The warehouse bays that are available to rent will be either 4050 +/- or 8100 SF +/- depending on Tenant's requirements. This property has excellent exposure on Winnipeg St. with a traffic count of 26,000 vehicles +/-. This 29,227 SF parcel is fully fenced and secure. Landlord is also willing to enter into a land lease for the site or will build to suit. Please call agent for more details. (id:6769)