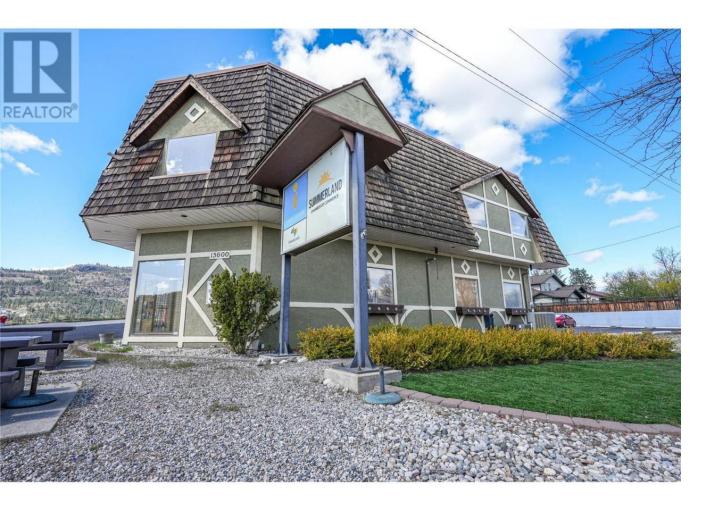

## 15600 Highway 97 Highway Summerland British Columbia

\$750,000

Don't miss this rare opportunity to own a highly versatile commercial property offering Highway Commercial Zoning in beautiful Summerland, BC. This property is ideally located on the Okanagan arterial Highway 97 route which receives high traffic volume. Offer is contingent upon District of Summerland Mayor and Council approval. Offers to be presented May 17, 2024. HIGHLIGHTS oZone CH - Highway Commercial allowing for a multitude of uses such as a car wash, convenience store, fruit stand, eating and drinking establishment, hotel, gas bar and more. oThe property features a two storey 2357 square foot building divided into 5 offices; 3 bathrooms, boardroom, staff area, client reception counter, and utility storage basement. oThe lot has been recently repaved and offers and abundance of parking, with room for further development. oConnected to city water and recently updated onsite septic system. oAll measurements are approximate and should be verified by the buyer if necessary. (id:6769)