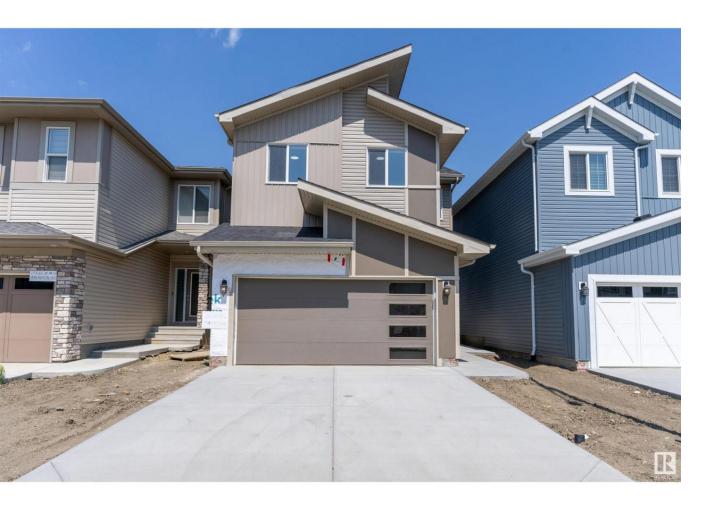

## Edmonton Alberta

\$724,900

Backs Onto Park! Discover this brand-new, two-story home built by Park Royal Homes in the desirable Glennridding Ravine, perfectly situated with no neighbors behind, backing onto future park. With nearly 2,130 sq.ft. of upgraded living space, this home features an open-to-below ceiling in the living room, highlighted by an electric fireplace, and a main floor den with double doors. The modern kitchen boasts quartz countertops, a tile backsplash, stainless steel appliances, and a chimney hood fan. The elegant spindle railing guides you upstairs to a spacious bonus room, a large master bedroom with a 5-piece ensuite, two additional bedrooms, a 4-piece bathroom, and convenient laundry facilities. Upgrades include custom paneling on walls, LED lighting, and vinyl plank flooring throughout. The basement with a separate entrance has 2 bedroom legal suite for rental income. Located in a family-friendly neighborhood close to amenities, schools, and public transportation. (id:6769)