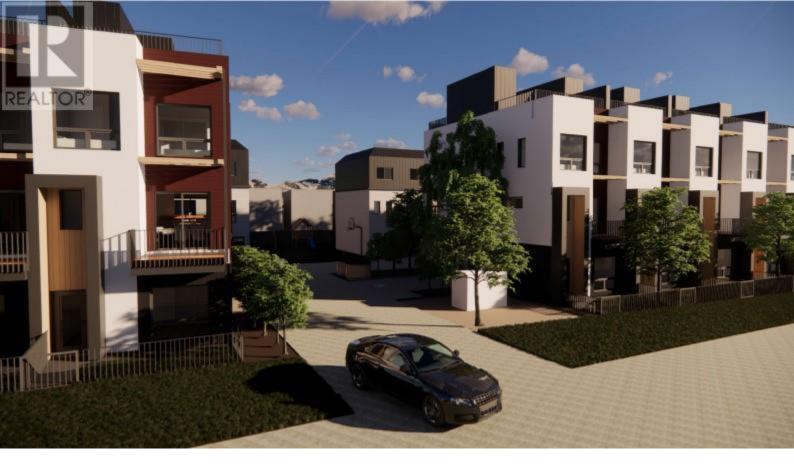

## 157-163 Cariboo Road Kelowna British Columbia

\$2,698,000

Discover a remarkable opportunity for investors and developers! This land assembly features two adjacent lots totaling 0.77 acres (33,541.12 SQF), strategically located in a high-demand area. The site is currently in the process of being approved for a 19-unit townhome development, offering immense potential for multi-family housing under the proposed OCP 2040 zoning. Key Highlights: Development Potential: Zoned for multi-family use, supporting a 19-townhome project (in process). Central Location: Conveniently situated just steps from public transportation, minutes from restaurants, grocery stores, and essential amenities. Proximity to Major Hubs: Close to UBC Okanagan, Kelowna Airport, and other key destinations. Rental Income: Both properties generate rental income, providing cash flow during the planning and approval phases. Why Invest? This site offers unparalleled potential for growth and returns in a thriving community with increasing demand for quality housing. Don't miss your chance to capitalize on this rare opportunity to shape the future of housing in a prime location. (id:6769)