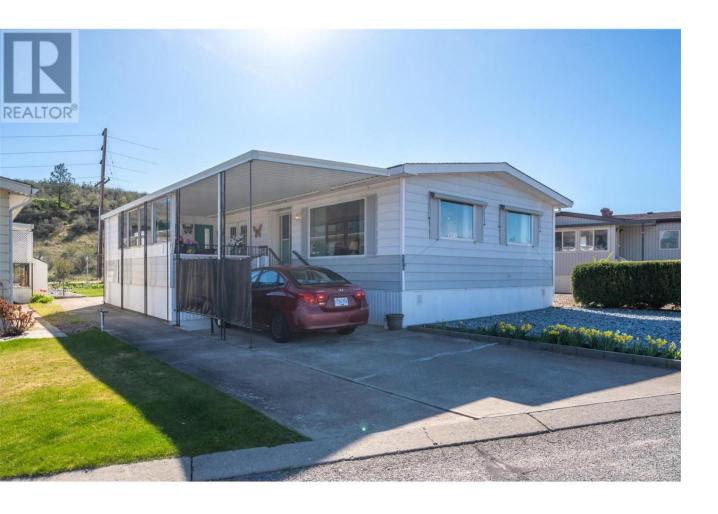

## 6601 Tucelnuit Drive 158 Oliver British Columbia

\$215,000

Welcome to Cherry Grove MHP, a well-kept 55+ community in the heart of Oliver. This bright and spacious 1248 sq ft double-wide mobile offers 2 bedrooms, 2 bathrooms, and thoughtful upgrades throughout-including updated plumbing and a new outdoor tap being installed for easy yard maintenance. Enjoy beautiful views of McIntyre Bluff from the covered patio or from your large backyard, which features a garden plot, garden shed, and no rear neighbours—just a quiet service road behind. There's pull-out storage under the deck and beneath the home, plus a handy attached storage room off the patio. Inside, the layout offers generous living and dining areas filled with natural light. This is a move-in ready home in a peaceful, age-restricted park that's close to shopping, recreation, and everything the South Okanagan has to offer. (id:6769)