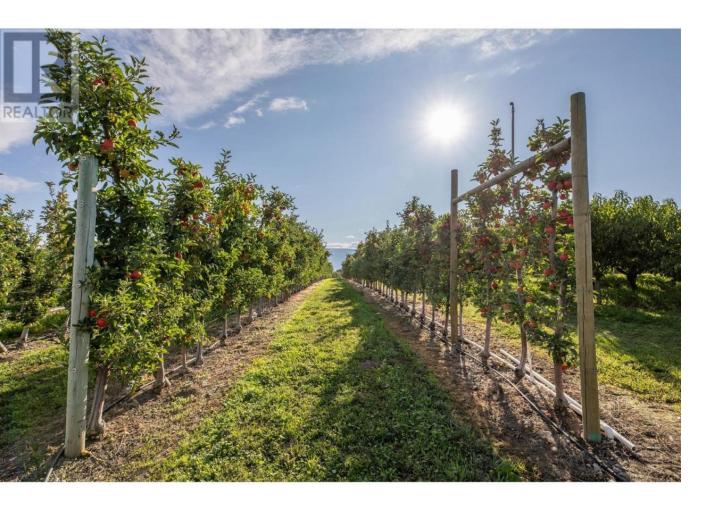

## 15815 HWY 97 Highway Summerland British Columbia

\$1,995,000

Beautiful 8.47 acre orchard with frontage on Highway 97 and additional access off Jones Flat Road for easy accessibility. Planted in high density apple trees with Gala and Ambrosia varieties. A1 zoning bylaw allows for multiple uses including winery/cidery/craft brewery/distilling and agri tourism opportunities. Home and accessory building on the property has little to no value. Bring your business pursuits to this highly visible location and enjoy the annual harvest/revenue from the orchard operations as supplemental income! (id:6769)